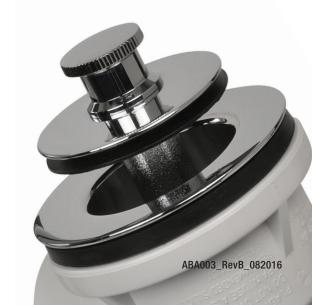

## **NEW & IMPROVED**

- 1 Push-on overflow cover plate easily secures to the overflow elbow for a snug fit against tub wall
- 2 High-flow capacity overflow cover plate allows water flow at approximately 7 gpm (typical tub valve = 5-6 gpm)
- Tool less installation
- Extra (thin) gasket included for thick-walled tubs (e.g. marble)
- Solid cover plate (no slots) is available as an accessory