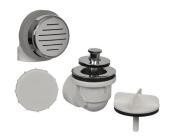

## Easy installation and testing all in one

AB&A's new and improved, patent pending, Classic waste and overflow system keeps getting better. The newly designed, high-flow capacity Classic overflow cover plate is slotted to provide greater drainage through the tub overflow. Installers can easily secure the overflow elbow, gasket, and cover plate to the tub without the use of a screwdriver or screws. Test plugs and caps are always included with the Classic waste and overflow system.

## **NEW & IMPROVED**

- 1 Push-on overflow cover plate easily secures to the overflow elbow for a snug fit against tub wall
- 2 High-flow capacity overflow cover plate allows water flow at approximately 7 gpm (typical tub valve = 5-6 gpm)
- Tool less installation
- Extra (thin) gasket included for thick-walled tubs (e.g. marble)
- Solid cover plate (no slots) is available as an accessory