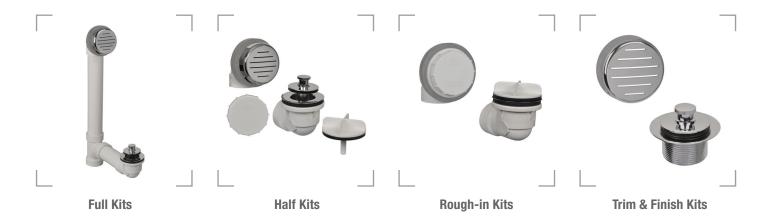

aste and overflow system keeps getting better. The newly designed, high-flow capacity Classic overflow cover plate is slotted to provide greater drainage through the tub overflow. Installers can easily secure the overflow elbow, gasket, and cover plate to the tub without the use of a screwdriver or screws. Test plugs and caps are always included with the Classic waste and overflow system.



## **NEW & IMPROVED**

- 1 Push-on overflow cover plate easily secures to the overflow elbow for a snug fit against tub wall
- 2 High-flow capacity overflow cover plate allows water flow at approximately 7 gpm (typical tub valve = 5-6 gpm)
- Tool less installation
- Extra (thin) gasket included for thick-walled tubs (e.g. marble)
- Solid cover plate (no slots) is available as an accessory





















## FINISHES AVAILABLE