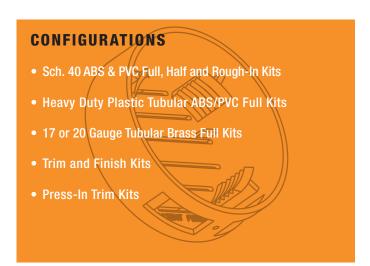

te and overflow system keeps getting better. The newly designed, high-flow capacity Classic overflow cover plate is slotted to provide greater drainage through the tub overflow. Installers can easily secure the overflow elbow, gasket, and cover plate to the tub without the use of a screwdriver or screws. Test plugs and caps are always included with the Classic waste and overflow system.



## **NEW & IMPROVED**

- 1 Push-on overflow cover plate easily secures to the overflow elbow for a snug fit against tub wall
- 2 High-flow capacity overflow cover plate allows water flow at approximately 7 gpm (typical tub valve = 5-6 gpm)
- Tool less installation
- Extra (thin) gasket included for thick-walled tubs (e.g. marble)
- Solid cover plate (no slots) is available as an accessory





















## FINISHES AVAILABLE