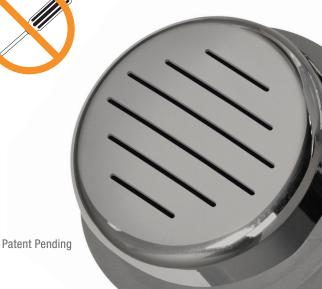

## Easy installation and testing all in one

AB&A's new and improved, patent pending, Classic waste and overflow system keeps getting better. The newly designed, high-flow capacity Classic overflow cover plate is slotted to provide greater drainage through the tub overflow. Installers can easily secure the overflow elbow, gasket, and cover plate to the tub without the use of a screwdriver or screws. Test plugs and caps are always included with the Classic waste and overflow system.

## **NEW & IMPROVED**

- 1 Push-on overflow cover plate easily secures to the overflow elbow for a snug fit against tub wall
- 2 High-flow capacity overflow cover plate allows water flow at approximately 7 gpm (typical tub valve = 5-6 gpm)
- Tool less installation
- Extra (thin) gasket included for thick-walled tubs (e.g. marble)
- Solid cover plate (no slots) is available as an accessory