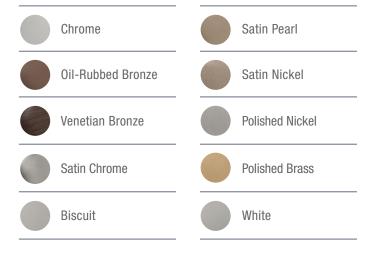

getting better. The newly designed, high-flow capacity Classic overflow cover plate is slotted to provide greater drainage through the tub overflow. Installers can easily secure the overflow elbow, gasket, and cover plate to the tub without the use of a screwdriver or screws. Test plugs and caps are always included with the Classic waste and overflow system.



## **NEW & IMPROVED**

- 1 Push-on overflow cover plate easily secures to the overflow elbow for a snug fit against tub wall
- 2 High-flow capacity overflow cover plate allows water flow at approximately 7 gpm (typical tub valve = 5-6 gpm)
- Tool less installation
- Extra (thin) gasket included for thick-walled tubs (e.g. marble)
- Solid cover plate (no slots) is available as an accessory





















## FINISHES AVAILABLE