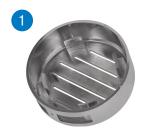

## Easy installation and testing all in one

AB&A's new and improved, patent pending, Classic waste and overflow system keeps getting better. The newly designed, high-flow capacity Classic overflow cover plate is slotted to provide greater drainage through the tub overflow. Installers can easily secure the overflow elbow, gasket, and cover plate to the tub without the use of a screwdriver or screws. Test plugs and caps are always included with the Classic waste and overflow system.

## **NEW & IMPROVED**

- 1 Push-on overflow cover plate easily secures to the overflow elbow for a snug fit against tub wall
- 2 High-flow capacity overflow cover plate allows water flow at approximately 7 gpm (typical tub valve = 5-6 gpm)
- Tool less installation
- Extra (thin) gasket included for thick-walled tubs (e.g. marble)
- Solid cover plate (no slots) is available as an accessory