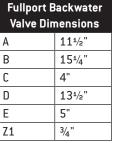

## **Full Port Backwater Valve**

The only backwater valve with a clear cover that allows for easy inspection.











## **Fullport Backwater Valve**

## **BACKWATER VALVE**

The Fullport Backwater Valve has a patented 'normally open' design to allow for free circulation. The clear lid provides ease for visible inspections. The valve has a built-in main sewer cleanout for rodding and maintenance.



## **ACCESS BOX**

The access box is a very useful accessory to the 4963 valve. Its dimensions of L: 20" W: 12  $\frac{1}{2}$ " H: 16" provide access to the valve with ease.





4" Mainline Gate







Clear Lid & Cleanout



Refurbish Kit Bolts / Gasket / O-ring

| • = ( )<br>®                             | Returbist      | Refurbish Kit Boits / Gasket / U-ring |  |
|------------------------------------------|----------------|---------------------------------------|--|
| 4" Fullport Backwater Valve              |                |                                       |  |
| 4" ABS Mainline Fullport Backwater Valve | ABAML4963A     | 66000                                 |  |
| 4" PVC Mainline Fullport Backwater Valve | ABAML4963P     | 66001                                 |  |
| 4" Mainline Gate                         | ABAPA4963G     | 66100                                 |  |
| Clear Lid & Cleanout                     | ABAPA4963LCO   | 66101                                 |