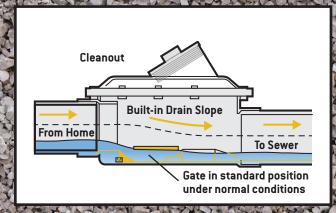

## **BACKWATER VALVE**

The Fullport Backwater Valve has a patented 'normally open' design to allow for free circulation. The clear lid provides ease for visible inspections. The valve has a built-in main sewer cleanout for rodding and maintenance.