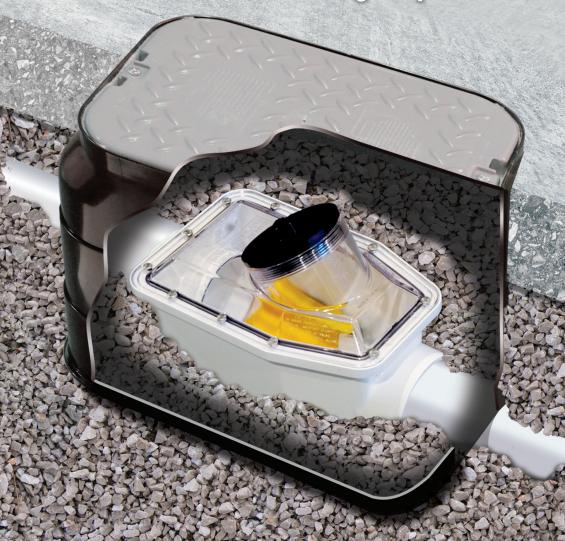

## **Full Port Backwater Valve**

The only backwater valve with a clear cover that allows for easy inspection.

## **BACKWATER VALVE**

The Fullport Backwater Valve has a patented 'normally open' design to allow for free circulation. The clear lid provides ease for visible inspections. The valve has a built-in main sewer cleanout for rodding and maintenance.

## **ACCESS BOX**

The access box is a very useful accessory to the 4963 valve. Its dimensions of L: 20" W: 12  $\frac{1}{2}$ " H: 16" provide access to the valve with ease.

4" Mainline Gate

Clear Lid & Cleanout