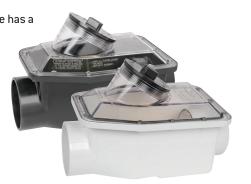

## **Full Port Backwater Valve**

The only backwater valve with a clear cover that allows for easy inspection.

## **BACKWATER VALVE**

The Fullport Backwater Valve has a patented 'normally open' design to allow for free circulation. The clear lid provides ease for visible inspections. The valve has a built-in main sewer cleanout for rodding and maintenance.