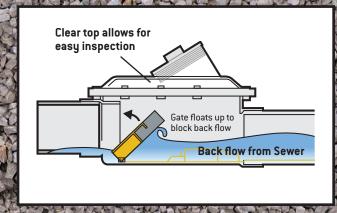

## **BACKWATER VALVE**

The Fullport Backwater Valve has a patented 'normally open' design to allow for free circulation. The clear lid provides ease for visible inspections. The valve has a built-in main sewer cleanout for rodding and maintenance.