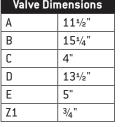

## **Full Port Backwater Valve**

The only backwater valve with a clear cover that allows for easy inspection.











## **Fullport Backwater Valve**

## **BACKWATER VALVE**

The Fullport Backwater Valve has a patented 'normally open' design to allow for free circulation. The clear lid provides ease for visible inspections. The valve has a built-in main sewer cleanout for rodding and maintenance.



## **ACCESS BOX**

The access box is a very useful accessory to the 4963 valve. Its dimensions of L: 20" W: 12  $\frac{1}{2}$ " H: 16" provide access to the valve with ease.





4" Mainline Gate







Clear Lid & Cleanout



Refurbish Kit Bolts / Gasket / O-ring

| • = ( )<br>®                             | Returbist      | Refurbish Kit Boits / Gasket / U-ring |  |
|------------------------------------------|----------------|---------------------------------------|--|
| 4" Fullport Backwater Valve              |                |                                       |  |
| 4" ABS Mainline Fullport Backwater Valve | ABAML4963A     | 66000                                 |  |
| 4" PVC Mainline Fullport Backwater Valve | ABAML4963P     | 66001                                 |  |
| 4" Mainline Gate                         | ABAPA4963G     | 66100                                 |  |
| Clear Lid & Cleanout                     | ABAPA4963LCO   | 66101                                 |