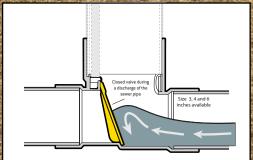

## **Backup Flow**

A Plumbing Solution from

| ®                                                   |              |              |
|-----------------------------------------------------|--------------|--------------|
| Extendable Straight Fit Valve                       | IPS Model #  | Product Code |
| 3x3x4 ABS Straight Fit Valve                        | ABAMLSF334A  | 66012        |
| 3x3x4 PVC Straight Fit Valve                        | ABAMLSF334P  | 66013        |
| 4x4x6 ABS Straight Fit Valve •                      | ABAMLSF446A  | 66014        |
| 4x4x6 PVC Straight Fit Valve •                      | ABAMLSF446P  | 66015        |
| 6x6x8 ABS Straight Fit Valve •                      | ABAMLSF668A  | 66016        |
| 6x6x8 PVC Straight Fit Valve •                      | ABAMLSF668P  | 66017        |
| 8" PVC Sewer Adapter (for 6x6x8 Straight Fit Valve) | ABA88SWRADP  | 66128        |
| 3" Straight Fit Gate Closed                         | ABAPA3SFGATE | 66145        |
| SMART CURVE Snake Guide                             | ABAPA3SFSG   | 66146        |
| 3" Gate for Pressure Testing                        | ABAMLSF3TG   | 66147        |
| 4" Straight Fit Gate Closed                         | ABAPA4SFGATE | 66148        |
| SMART CURVE Snake Guide                             | ABAPA4SFSG   | 66149        |
| 4" Gate for Pressure Testing                        | ABAMLSF4TG   | 66150        |
| 6" Straight Fit Gate Closed                         | ABAPA6SFGATE | 66151        |
| SMART CURVE Snake Guide                             | ABAPA6SFSG   | 66152        |
| 6" Gate for Pressure Testing                        | ABAMLSF6TG   | 66153        |