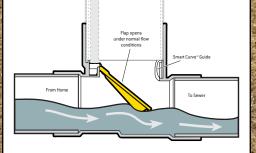

Extendable Riser – with standard pipe

Extendable gate retrieval

## **Extendable Backwater Valve**

## Straight Fit

Were a far a State of the son of some ball of the work some and the

Retractable gate through ground level access

- Perfect for any installation, "Deep or Shallow",
  "Interior or Exterior"
- Smart-Curve<sup>™</sup> gate technology reduces risk of damage when snaking

 Normally-open configuration available with Adapt-a-Valve<sup>™</sup> model

## **Normal Flow**



## **Backup Flow**





A Plumbing Solution from



| ®                                                   |              |              |
|-----------------------------------------------------|--------------|--------------|
| Extendable Straight Fit Valve                       | IPS Model #  | Product Code |
| 3x3x4 ABS Straight Fit Valve                        | ABAMLSF334A  | 66012        |
| 3x3x4 PVC Straight Fit Valve                        | ABAMLSF334P  | 66013        |
| 4x4x6 ABS Straight Fit Valve •                      | ABAMLSF446A  | 66014        |
| 4x4x6 PVC Straight Fit Valve •                      | ABAMLSF446P  | 66015        |
| 6x6x8 ABS Straight Fit Valve •                      | ABAMLSF668A  | 66016        |
| 6x6x8 PVC Straight Fit Valve •                      | AB