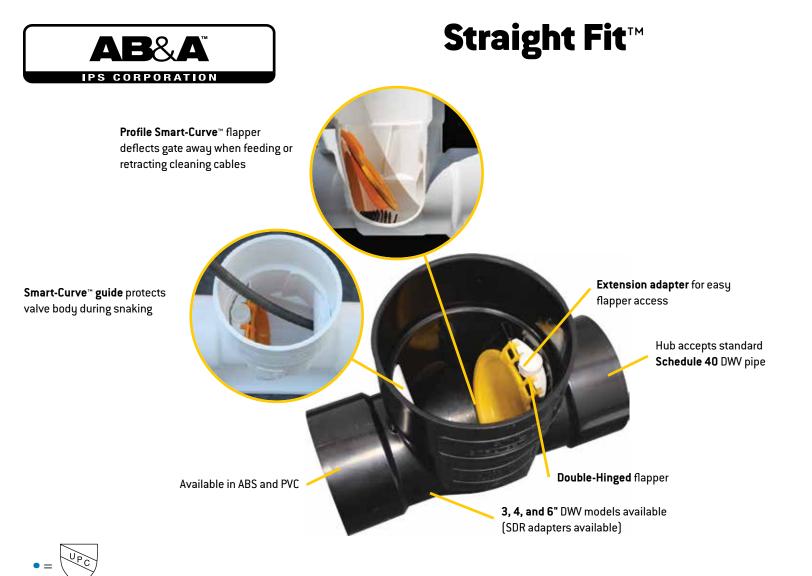

## Straight Fit

Were a far a State of the son of some ball of the work some and the

Retractable gate through ground level access

- Perfect for any installation, "Deep or Shallow",
  "Interior or Exterior"
- Smart-Curve<sup>™</sup> gate technology reduces risk of damage when snaking